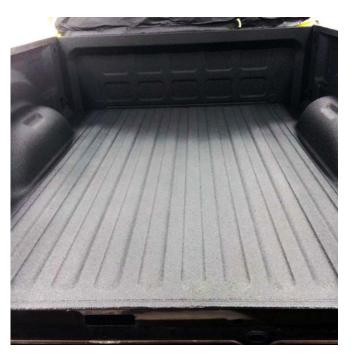

## Ultra Durable Bullet Bed Liners Add Function and Style.

Full Tilt offers top-of-the-line Bullet spray-on truck bed liners to trick out your pickup or utility trailer. Breathe easy with our lifetime warranty while boosting your truck's resale value by \$300. We can even spray your toolbox! This is the liner that will get the job done and keep on working for years to come.